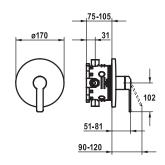

## KWC DOMO | 6.0

KWC-No.

Finish

## 21.664.500.000

all chrome

Trim kit

## Shower

Trim kit with function unit

- Outflow top or below
- KWC cartridge M 35 H
- with ceramic discs
- flow rate and temperature continuously variable
- Scope of delivery:
- Function unit, lever, cap, sleeve, cover plate, holder for escutcheon
- Fastening of the cover plate without screws
- To be ordered separately:
- Unit for concealed installation KWC BLUEBOX®
- $-\frac{1}{2}$ ", without shut-off valve, 39.999.900.931
- $-\frac{3}{4}$ " (½"), with shut-off valve, 39.999.910.931
- $-\frac{3}{4}$ ", with shut-off valve, 39.999.930.931