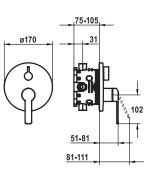

## KWC DOMO | 6.0

KWC-No.

Finish all chrome

all chrome

**20.664.500.000** Trim kit **20.664.510.000** 

Trim kit, with vacuum breaker

Tub

Trim kit with function unit

- Outflow top and below
- Turning handle for diverter
- KWC cartridge M 35 H
- with ceramic discs
  flow rate and temperature continuously variable
- Scope of delivery:
- Function unit, lever, cap, sleeve, cover plate, holder for escutcheon, diverter
- Fastening of the cover plate without screws
- To be ordered separately:
- Unit for concealed installation KWC BLUEBOX®
- 1/2", without shut-off valve, 39.999.900.931
- $-\frac{3}{4}$ " ( $\frac{1}{2}$ "), with shut-off valve, 39.999.910.931
- ¾", with shut-off valve, 39.999.930.931