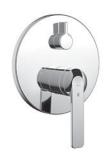

## KWC DOMO | 6.0

KWC-No.

Finish all chrome

all chrome

**20.664.500.000** Trim kit **20.664.510.000** 

Trim kit, with vacuum breaker

Tub

Trim kit with function unit

- Outflow top and below
- Turning handle for diverter
- KWC cartridge M 35 H
- with ceramic discs
  flow rate and temperature continuously variable
- Scope of delivery:
- Function unit, lever, cap, sleeve, cover plate, holder for escutcheon, diverter
- Fastening of the cover plate without screws
- To be ordered separately:
- Unit for concealed installation KWC BLUEBOX®
- 1/2", without shut-off valve, 39.999.900.931
- $-\frac{3}{4}$ " ( $\frac{1}{2}$ "), with shut-off valve, 39.999.910.931
- ¾", with shut-off valve, 39.999.930.931