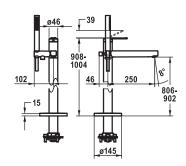

## 20.661.094.000

all chrome

A 250, with hand shower and hose

## Lever mixer

- For freestanding tub
- Integrated check valve in the hose outlet
- with shower holder
- Fixed spout
- Neoperl® Perlator® laminar
- KWC cartridge M 35 OP
- with ceramic discs
- flow rate and temperature continuously variable
- temperature limitation
- Scope of delivery:
- Hand shower KWC FIT-X slim 26.000.103.000
- Shower hose 1500 mm, metal Z.538.415.000
- To be ordered separately:
- Unit for concealed installation 39.000.602.931