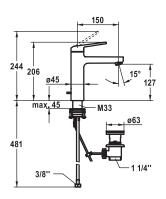

## KWC DOMO | 6.0

KWC-No. Finis

12.668.042.000FL

all chrome

A 150, flexible connection hoses, with pop-up valve

**12.668.052.000FL** all chrome

A 150, flexible connection hoses, without pop-up valve

## Lever mixer

- EcoProtect water-saving device
- Fixed spout
- Neoperl® Cascade® SLC
- OptimalSpace ample space for washing or working
- KWC cartridge M 35 OP
- with ceramic discs
- flow rate and temperature continuously variable
- temperature limitation
- Flexible connection hoses ¾"
- QuickInstallation Fastening via threaded connection with locking screws
- Mounting hole size ø35 mm
- Scope of delivery:
- KWC pop-up valve Z.538.581.000