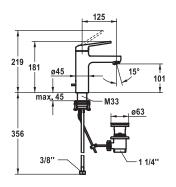

## KWC DOMO | 6.0

KWC-No. Fini

12.668.041.000FL

all chrome

A 125, flexible connection hoses, with pop-up valve

**12.668.051.000FL** all chrome

A 125, flexible connection hoses, without pop-up valve

## **Basin**

## Lever mixer

- EcoProtect water-saving device
- Fixed spout
- Neoperl® Cascade® SLC
- KWC cartridge M 35 OP
- with ceramic discs
- flow rate and temperature continuously variable
- temperature limitation
- Flexible connection hoses ¾"
- QuickInstallation Fastening via threaded connection with locking screws
- Mounting hole size ø35 mm
- Scope of delivery:
- KWC pop-up valve Z.538.581.000